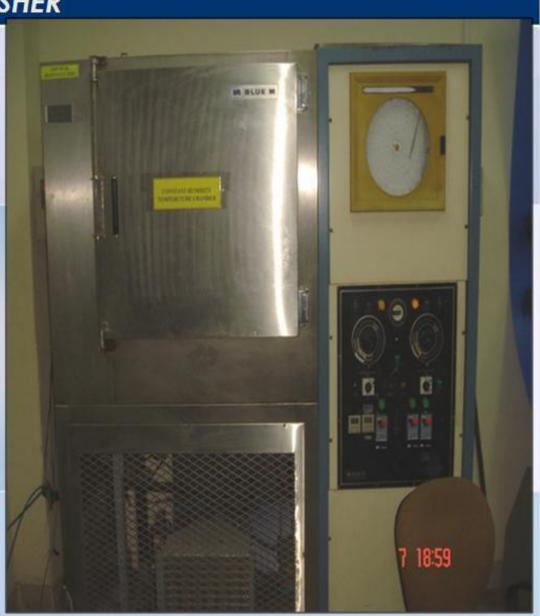

: Expanded Polypropylene



#### Manufacturing Facilities: Hydrographic Printing



#### Manufacturing Facilities: Painting with SWIR curing



# Component Assembly - Ladies



# Component Assembly - Gents



# Testing Facilities

#### STEERING WHEEL TESTING

# **GRIP WEAR RESISTANCE TEST**







#### **HARDNESS TESTING**







## **AIR LEAKAGE TESTING**

## CHL. RCL, BUL & JAR PUMP ASSY WASHER TANK TEST







PART IS TESTED ON JIG

ON AIR LEAKAGE TEST JIG

# **STEAM WASHING RESISTANCE TESTING**





#### **PAINT TESTING**

# CONSTANT TEMPERATURE BATH FOR WET CROSS HATCH TEST





WET CROSS HATCH TEST SAMPLE



#### CHEMICAL RESISTENCE TEST

#### PENCIL SCRATCH HARDNESS TEST





## **CLIMATE CHAMBER TESTING**

#### JAR AND PUMP ASSEMBLY WASHER

#### HOT CLIMATE



**COLD CLIMATE** 





# >PRODUCTION AND QUALITY CONTROL SYSTEM INFO CENTER

YAMAZUMI BASED EFFICENCY TREE

**ONLINE OBEYA** 

SIS

**5 S IMPLEMENTATION** 

#### EFFICIENCY TREE

## YAMAZUMI CHART

|      | PROCESS          |                                           | STATUS      |            |         | OBSERVATIONS (TIME IN SEC) |       |       |      |      |      |      |      |      |      |      |
|------|------------------|-------------------------------------------|-------------|------------|---------|----------------------------|-------|-------|------|------|------|------|------|------|------|------|
| SR.# |                  |                                           | WASTAGE     |            |         | 1900                       | 1 8 1 | 7 (4) |      | 7926 |      |      | 0    |      | 1000 |