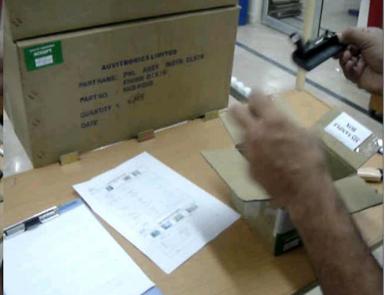

|                                                                    |                                                             |   |

## SIS

#### **SPECIFIED INTERVAL SAMPLING SYSTEM (SIS)**

- A system by which samples are collected for inspection during production after specified intervals and marked accordingly
- ➢ Intervals selected on the basis of process stability Category A product → every 100th piece Category B product → every 50th piece Category C product → every 25th piece
- Production constantly transferred to store and collected sample boxes sent to QA Inspection shooters at the end of production

#### PREPARATION OF SIS SAMPLE BOXES



INSPECTION OF SIS SAMPLES

#### TRANSFER OF SAMPLE BOXES TO QA INSPECTION SHOOTERS





## **5S IMPLEMENTATION**

# CRUSHING AND MIXING OF RAW MATERIAL



AVT HANDLES MORE THAN 50
ENGINEERING PLASTICS IN 3 TO 4
DIFFERENT COLOURS. 5S IS THE KEY TO
CONTROL THIS COMPLEX MATERIAL
FLOW.





## >SUPPLIABILITY



#### KANBAN BASE AVT TRUCK MOVEMENT SCHEDULE





≥235,000 parts dispatch per month

➤IMC rating is excellent

# Future Plan

Fully Automatic 83 Tanks Chrome Plating Facility with Technical Assistance of Kanto kasai Japan

#### PROPOSED CHROME PLATING PRODUCTION FACILITY



## PROPOSED CHROME PLATING PRODUCTION FACILITY















# Email: avt@auvitronics.com, Ph: 021-34312322, www.auvitronics.com



| MANUFACTURING UNIT - 01 |                                                                                                  |  |  |
|-------------------------|---------