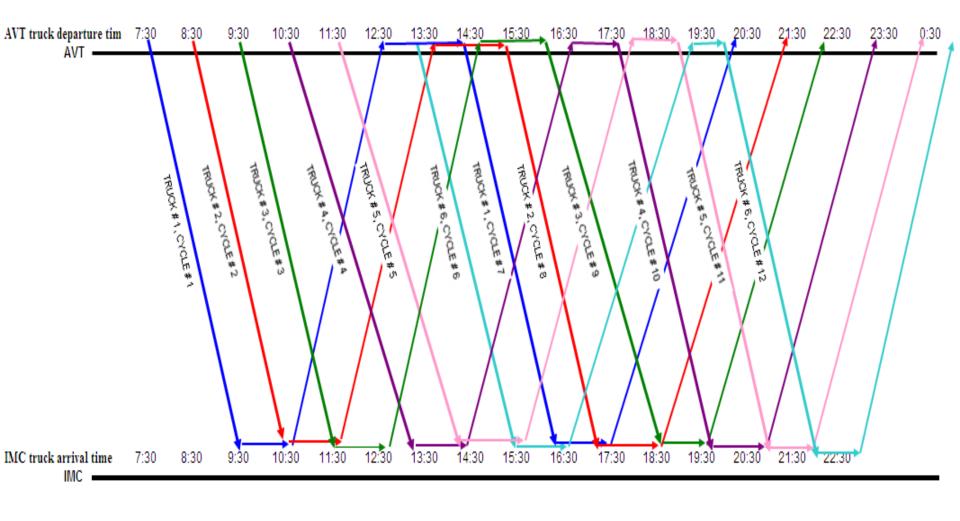

#### KANBAN BASE AVT TRUCK MOVEMENT SCHEDULE

≥235,000 parts dispatch per month

➤IMC rating is excellent