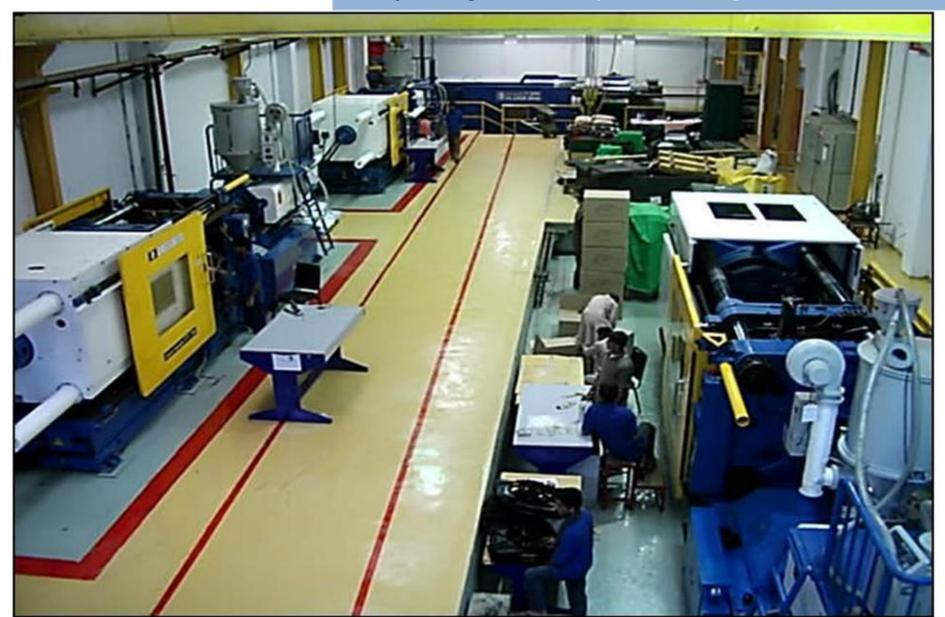

#### Manufacturing Facilities: Injection Molding PQA 75 ~ 2000 Ton

Manufacturing Facilities: Injection Molding HUB 150 ~ 3000 Ton