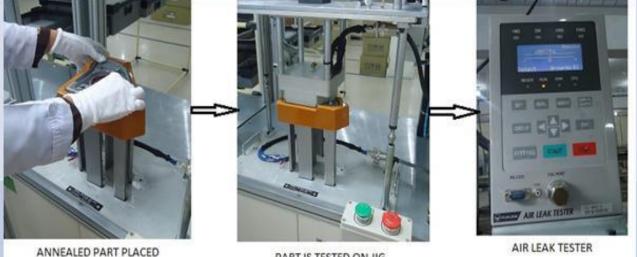

## **AIR LEAKAGE TESTING**

## CHL. RCL, BUL & JAR PUMP ASSY WASHER TANK TEST

PART IS TESTED ON JIG

ON AIR LEAKAGE TEST JIG