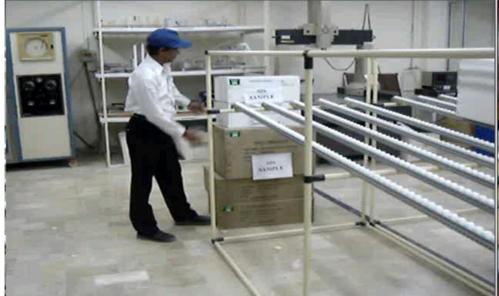

|                                                                    |                                                             |   |

## SIS

#### **SPECIFIED INTERVAL SAMPLING SYSTEM (SIS)**

- A system by which samples are collected for inspection during production after specified intervals and marked accordingly
- ➢ Intervals selected on the basis of process stability Category A product → every 100th piece Category B product → every 50th piece Category C product → every 25th piece
- Production constantly transferred to store and collected sample boxes sent to QA Inspection shooters at the end of production

#### PREPARATION OF SIS SAMPLE BOXES



INSPECTION OF SIS SAMPLES

#### TRANSFER OF SAMPLE BOXES TO QA INSPECTION SHOOTERS





## **5S IMPLEMENTATION**

# CRUSHING AND MIXING OF RAW MATERIAL



AVT HANDLES MORE THAN 50
ENGINEERING PLASTICS IN 3 TO 4
DIFFERENT COLOURS. 5S IS THE KEY TO
CONTROL THIS COMPLEX MATERIAL
FLOW.





## >SUPPLIABILITY



#### KANBAN BASE AVT TRUCK MOVEMENT SCHEDULE





≥235,000 parts dispatch per month

➤IMC rating is excellent

# Future Plan

Fully Automatic 83 Tanks Chrome Plating Facility with Technical Assistance of Kanto kasai Japan

#### PROPOSED CHROME PLATING PRODUCTION FACILITY



## PROPOSED CHROME PLATING PRODUCTION FACILITY















# Email: avt@auvitronics.com, Ph: 021-34312322, www.auvitronics.com



| MANUFACTURING UNIT - 01 |                                                                                                  |  |  |
|-------------------------|-------