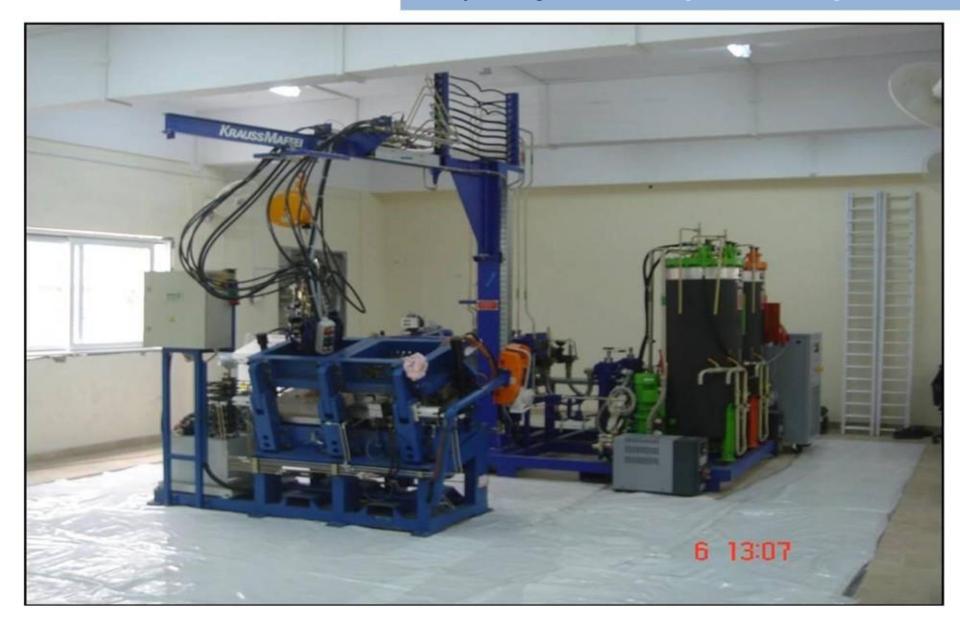

Krauss Maffei

#### Manufacturing Facilities: Injection Molding PQA 75 ~ 2000 Ton

Manufacturing Facilities: Injection Molding HUB 150 ~ 3000 Ton