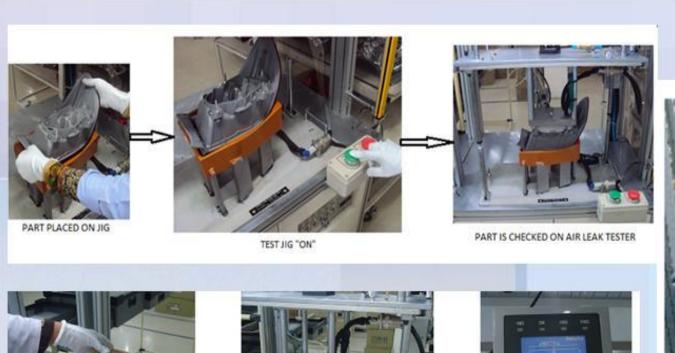

## **AIR LEAKAGE TESTING**

## CHL. RCL, BUL & JAR PUMP ASSY WASHER TANK TEST

PART IS TESTED ON JIG

ON AIR LEAKAGE TEST JIG