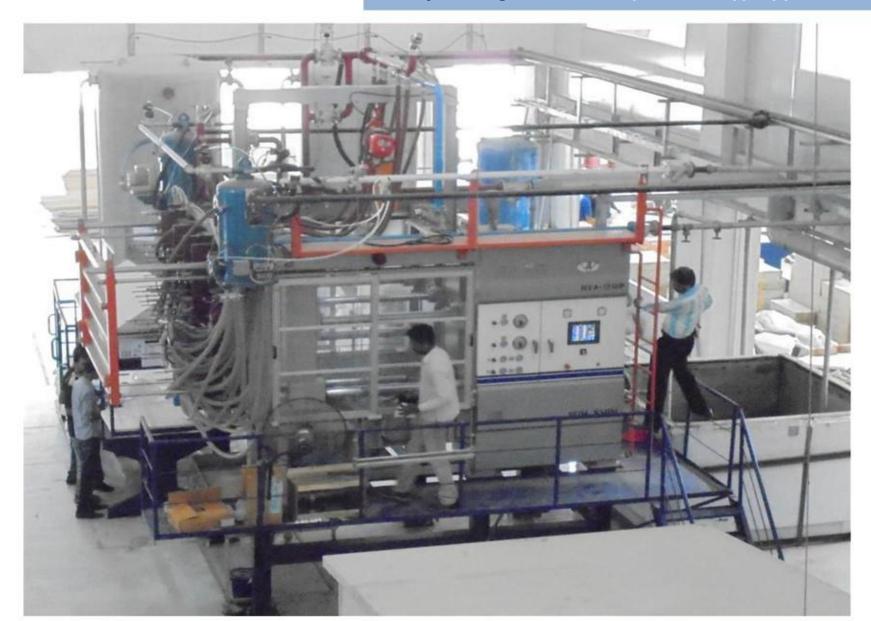

#### Manufacturing Facilities: Injection Molding PQA 75 ~ 2000 Ton

Manufacturing Facilities: Injection Molding HUB 150 ~ 3000 Ton