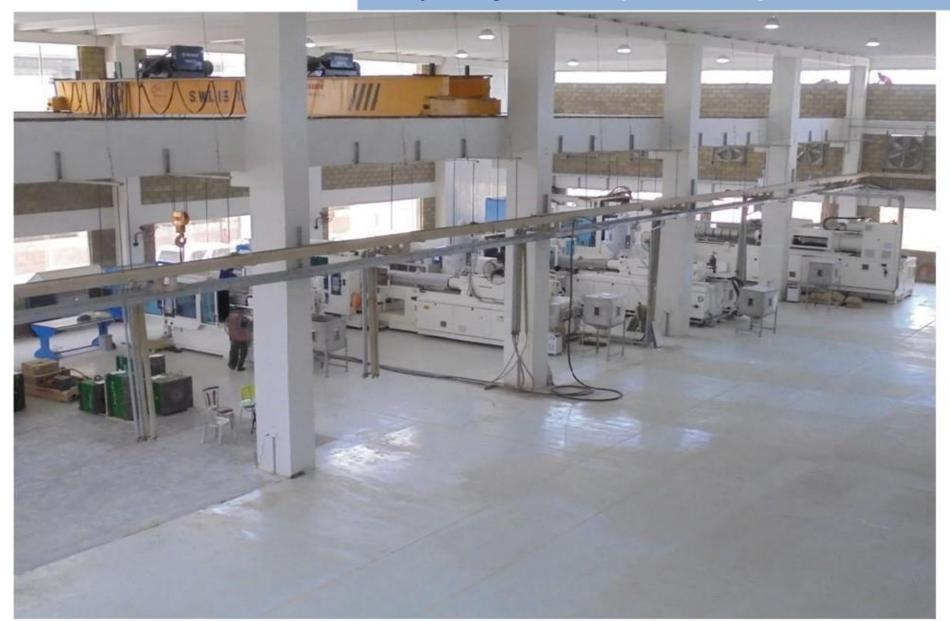

#### Manufacturing Facilities: Injection Molding PQA 75 ~ 2000 Ton

Manufacturing Facilities: Injection Molding HUB 150 ~ 3000 Ton