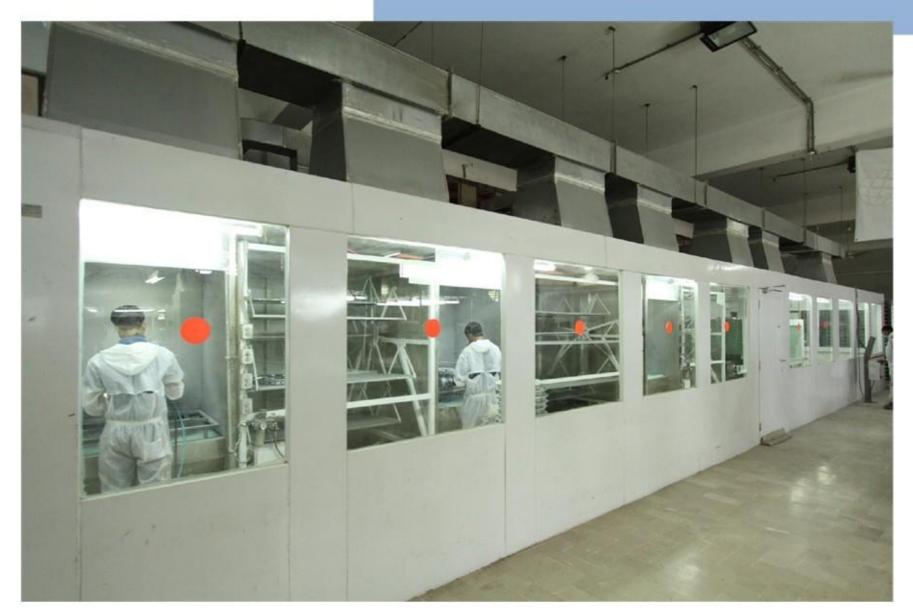

#### AVT, a HUB of Technologies spinning around injection molding

- Injection Molding
- Injection Blow Molding
- PET pre form molding
- Stretch Blow Molding
- Clean room Molding.
- Spray Coating.
- Short wave infra red baking
- Hydrographic Printing.
- Integral skin PU foaming
- Expanded Poly Propylene
- Vacuum Metalizing