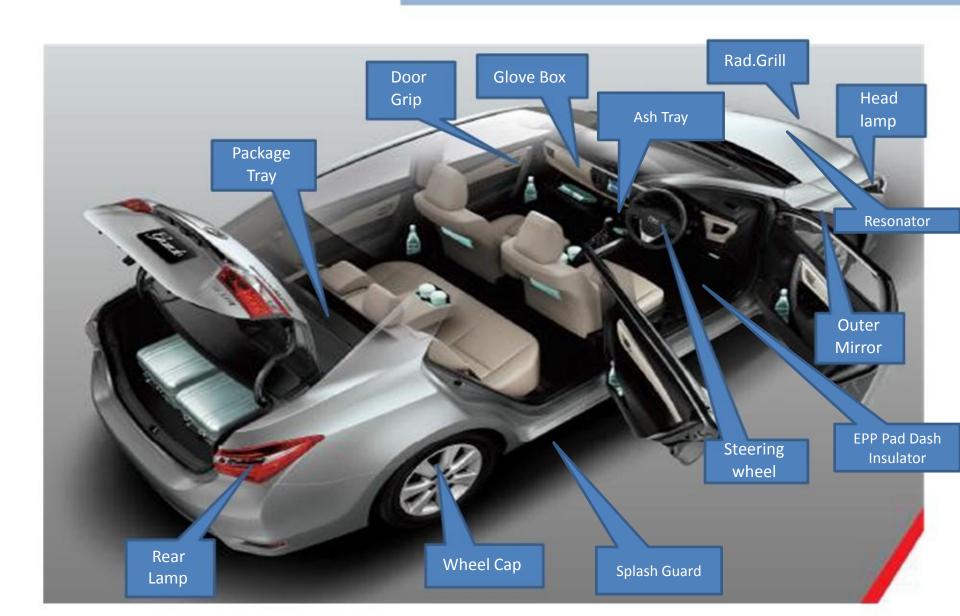

#### **Products: Automotive**

## Range of Products - LAMPS

# Range of Products - MIRROR

## Range of Products – STEERING WHEEL